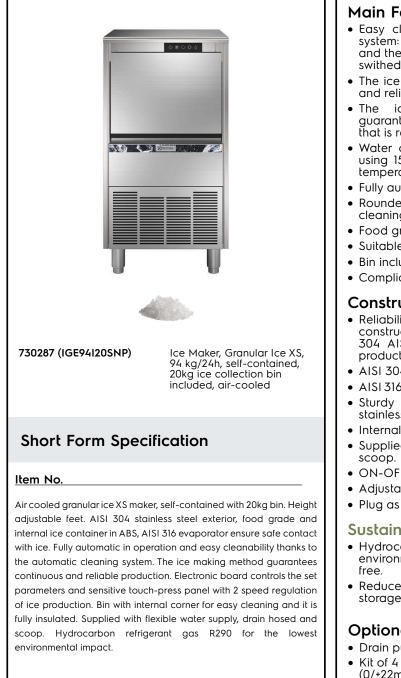

Ice Makers Granular Ice XS, 94kg/24h, 20kg bin, air-cooled

| ITEM #  |  |  |
|---------|--|--|
| MODEL # |  |  |
| NAME #  |  |  |
| SIS #   |  |  |
| AIA #   |  |  |

#### Main Features

- Easy cleanability guaranteed by an automatic system: the cleaning switch activate the circulation and the rinse of water; at the end of the cycle just swithed again to start producing ice.
- The ice making method guarantees a continuous and reliable production.
- ice-making method (crushing system) guarantees compact, hygienically pure crushed ice that is resistant to melting.
- Water consumption and productivity calculated using 15°C water temperature and 21°C ambient temperature.
- Fully automatic in operation.
- Rounded internal corners of the bin assure ease of cleanina.
- Food grade ABS interior.
- Suitable for gravity drain only.
- Bin included.
- Compliant to CE requirements for safety.

#### Construction

- Reliability guaranteed by the quality of the construction materials used (front, top and sides in 304 AISI stainless steel) and the sophisticated product and process technology involved.
- AISI 304 stainless steel exterior.
- AISI 316 evaporator ensures a safe contact with ice.
- Sturdy door opening system made in AISI 304 stainless steel.
- Internal ice containers in ABS.
- Supplied with flexible water supply, drain hoses and
- ON-OFF rocker switch.
- Adjustable 105-155mm feet.
- Plug as standard (schuko type).