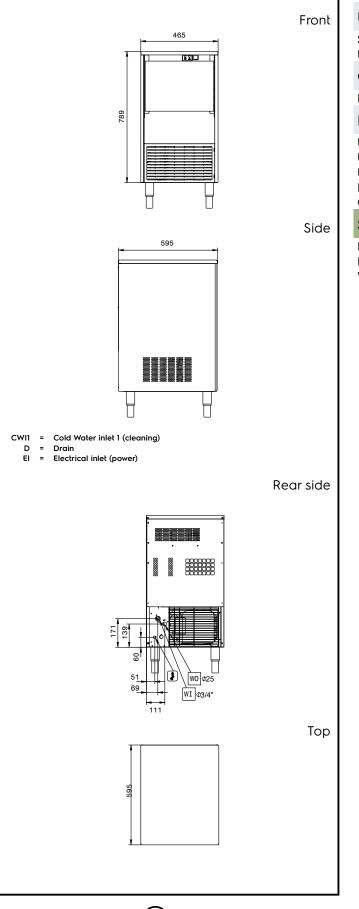

## Ice Makers Granular Ice XS, 94kg/24h, 20kg bin, air-cooled

Intertek

| Electric                                                                                                             |                                                  |
|----------------------------------------------------------------------------------------------------------------------|--------------------------------------------------|
| Supply voltage:<br>Electrical power, max:                                                                            | 220-240 V/1N ph/50 Hz<br>0.55 kW                 |
| Capacity:                                                                                                            |                                                  |
| Bin capacity:                                                                                                        | ISO 9001; ISO 14001 kg                           |
| Key Information:                                                                                                     |                                                  |
| External dimensions, Width:<br>External dimensions, Depth:<br>External dimensions, Height:<br>Net weight:<br>Output: | 465 mm<br>595 mm<br>889 mm<br>58 kg<br>94 kg/day |
| Sustainability                                                                                                       |                                                  |
| Refrigerant type:<br>Refrigerant weight:<br>Water consumption:                                                       | R290<br>110 g<br>3.9 lt/hr                       |